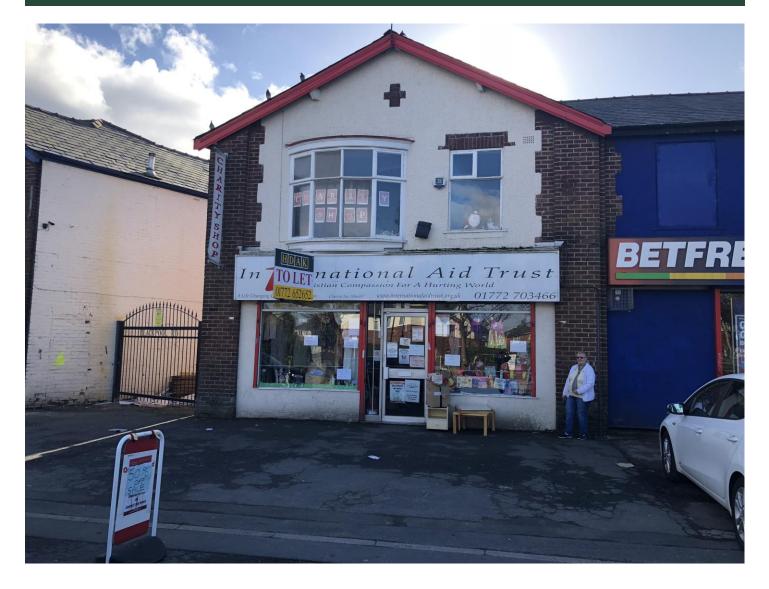

#### Location

Prominently situated on Blackpool Road, close to its junction with Ribbleton Lane/Ribbleton Avenue and within easy reach of the motorway network at Junction 31.

Neighbouring users include Machine Mart and Betfred together with a range of convenience food stores and hot food take-aways.

# Description

A substantial two-storey property with a large single-storey extension to the rear.

The property provides well-proportioned retail accommodation to the ground floor with office/storage facilities to the first floor.